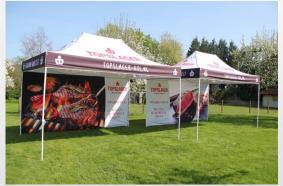

### Quick Folding Tent - 3x3 mtr

Some examples from our appreciated customers

# Quick Folding Tent - 3x4,5 mtr

Some examples from our appreciated customers

> 95% of the Quick Folding Tents are customized