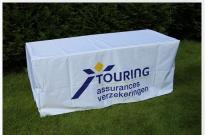

#### **UPPE Event table**

This folding event table needs little explanation. The size is 180x76cm and it is available with full color cover, fully matching your other promotional materials.

The table is easy to unfold and to fold in again and it is fitted with a hinge for facile carrying.

The cover can be a loose fit or a stretch fit.