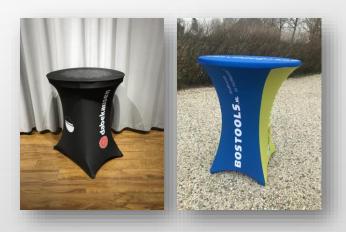

### **UPPE Standing table with fc cover**

The UPPE stretch tablecovers complete your look and exposure.

The full color printed covers from UPPE are suitable for a standard size standing tabel with a table top of 85 cm diameter.

A beautiful added value in your exposure. Just add it in your UPPE package when you order your tents, your beachflags etc.

The table covers are washable. Mininum order quantity 3 pcs.