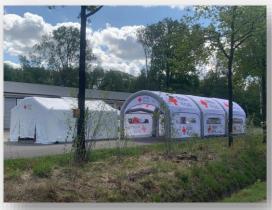

### **UPPE Spider Tent**

De UPPE Aero Spider Tent is available thanks to its double frame design. Up to 10x10m it is the largests inflatable tent in the market.

### **UPPE Spider Tent 8x8 & 10x10 meter**