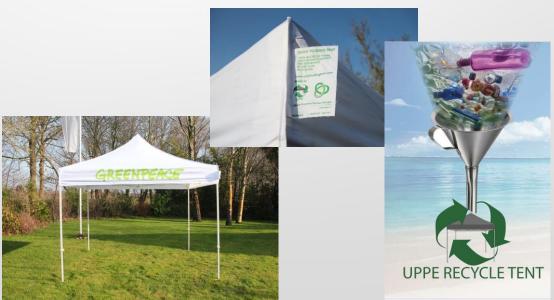

# **Quick Folding Tent – Recycle tent**

NEW & UNIQUE; we are worldwide the first and only tent brand to offer tent fabric made of 100% recycled pet bottles.

This fabric also comes with B1 DIN 4102 certificate. Suitable for any type of printing. Standard color for single units only available in white. For larger qty any color can be wover.

We keep innovating our Products in order to keep leading the industry as we do for 30 years now!