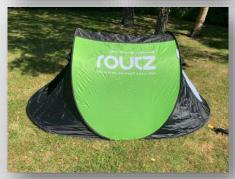

# **UPPE Quick Folding Tent**

The system shortly:

The Quick Folding Tent from UPPE is ready for use within 60 seconds thanks to the ingenious scissor truss frame system.

Of course you will also have cleared your space and covered your folded tent in the included coverbag (or in the optional roller bag) within 60 seconds.

# **Quick Folding Tent**

By introducing the Quick Folding Tent UPPE put a durable hard-wearing and outstanding quality tent in the market. It distinguishes itself by various aspects;

- The quality of the steel frame (durable steel of special alloy with a double layer of shiny powdercoating and virgin nylon parts)
- Unique 600D Polyester fabric for roof and walls (with B1 DIN 4102 certificate)
- Double sealed seams that prevent the top from leaking water
- A standard free service pack with each top, including a coverbag, stakes and ropes.
- Tight pricing; approx 30-45% lower than most brands in comparable high quality level.
- Short leadtimes (8-10 business days for full color print orders!)
- Flexibele production with respect to any of your custom needs and using highly advanced printing equipment.
- <u>30 years</u> of global experience with this top product.

## **Quick Folding Tent**

The most popular Quick Folding Tent series of UPPE is the 3 m series. This easy-to-use folding tent stands in a snap! UPPE delivers these wanted tents standard including a coverbag, 4 ropes and 4 stakes to secure the tent.