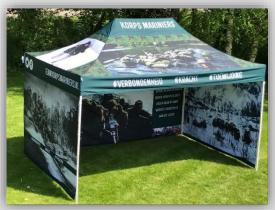

### **Quick Folding Tent - 3x6 mtr**

Some examples from our appreciated customers

The 3x6m Quick Folding Tent has a fame with six legs and three peak poles. This results in a sleek design with large communication area on the long sides of the tent.

Ideal for events and fairs.