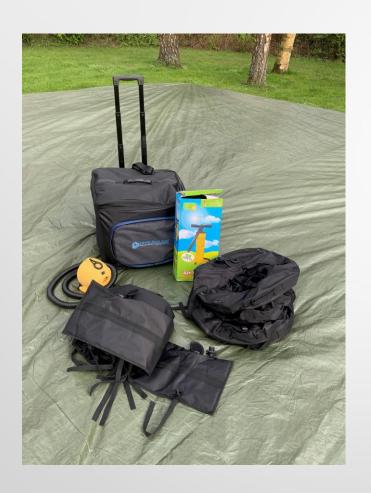

# **UPPE Quick Folding Tent**

The system shortly:

The Quick Folding Tent from UPPE is ready for use within 60 seconds thanks to the ingenious scissor truss frame system.

Of course you will also have cleared your space and covered your folded tent in the included coverbag (or in the optional roller bag) within 60 seconds.

## **Quick Folding Tent**

The most popular Quick Folding Tent series of UPPE is the 3 m series. This easy-to-use folding tent stands in a snap! UPPE delivers these wanted tents standard including a coverbag, 4 ropes and 4 stakes to secure the tent.