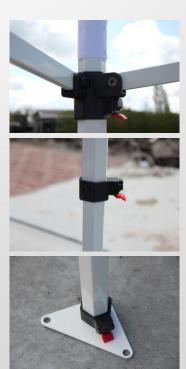

### **Quick Folding Tent – Frame 3 meter**

The UPPE Quick Folding Tent Frame is made of durable steel developed for this purpose. It comes with a double layer luxury high gloss powder coating.

Steel frames are proven the best choice in the todays climate.

Pull pin slider for easy release and use friendly toggle for leg adjustment. Strong steel foot plates.

A no nonsense frame that delivers what it's made for.

### Quick Folding Tent – Frame 4 meter

The UPPE Quick Folding Tent frame is made of specially developed durable steel. Comes with a luxury high gloss double layer powdercoating. Hexagon legs.

Steel frames are proven the best choice in the todays climate. A snap system for easy release and use friendly toggle for leg adjustment. Strong steel foot plates.

A no nonsense frame that delivers what it's made for.