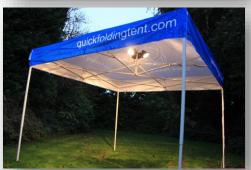

### **UPPE Tent lightning**

Ligtning your UPPE tent for use at night or in darker winter days.

For the Quick Folding Tent we have the option to place 3x120W lamps (instead of the 3 heating fixtures). Heat or light from the same system, the best of two worlds. Easy to exchange. Unfortunately you cannot use both at the same time. It's either light or heat.

For the Aerotent a special LED light has been designed. Easy to hang on the frame by using the special hooks.