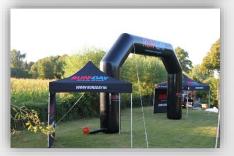

### **UPPE Aero Tent**

The UPPE Aero Tent is available in several dynamic sizes;

- 3x3 meter
- 4x4 meter
- 5x5 meter
- 6x6 meter
- 7x7 meter
- 8x8 meter

Due to our many years of experience we managed to bring a wide range of Aero Tents in the market which are distinctive. Our specialty is to deliver the best Aero Tent with UPPE quality against fair pricing. Short lead times are another feature you only find at UPPE.

The block building system with exchangeable roofs; individualy-detachable tubes; and a variety of optional walls, banners, awnings and tunnel parts in a range of sizes makes the Aero tent the ideal redesignable and expandable presentation platform for any eventor location

The roofs, walls, banners, awnings, tunnelparts can be printed to promote your company's brand. Walls can be printed one one or both sides to ensure you get maximum exposure.