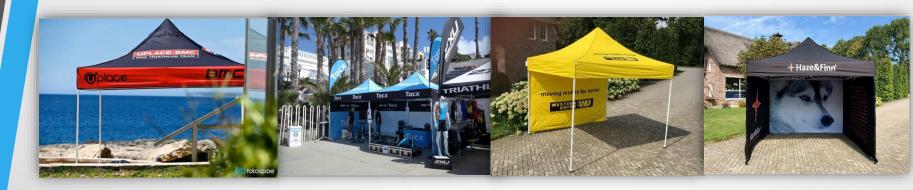

## **Quick Folding Tent**

The most popular Quick Folding Tent series of UPPE is the 3 m series. This easy-to-use folding tent stands in a snap! UPPE delivers these wanted tents standard including a coverbag, 4 ropes and 4 stakes to secure the tent.

This 3m series of UPPE is available in three sizes:

- 3 meter x 3 meter
- 3 meter x 4,5 meter
- 3 meter x 6 meter
- In case the 3m series is just to big, choose the 2,5mx2,5m.

Of course, all sizes UPPE Quick Folding Tents can be personalized with your company logo or full color design for maximum brand exposure at exhibitions or events. UPPE has two different printing processes; silk screen for single or two-color logo's or for larger quantities, and full color for any desired design.

### Quick Folding Tent - 3x3 mtr

Some examples from our appreciated customers

# Quick Folding Tent - 3x4,5 mtr

Some examples from our appreciated customers

> 95% of the Quick Folding Tents are customized

### **Quick Folding Tent - 3x6 mtr**

Some examples from our appreciated customers

The 3x6m Quick Folding Tent has a fame with six legs and three peak poles. This results in a sleek design with large communication area on the long sides of the tent.