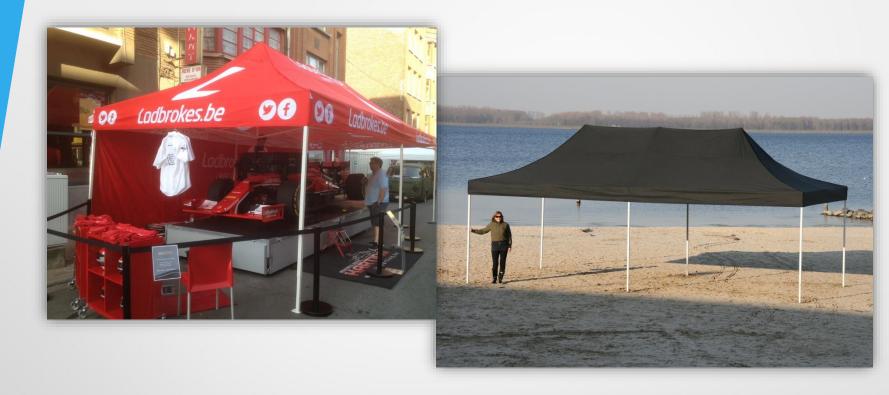

# **Quick Folding Tent - Printing**

95% of the UPPE Quick Folding Tents sold are personalized with prints. By a special procedure, the fabric is led through an advanced printing machine while maintaining it's fire retardant & water repellent coating. UPPE has at its production locations high-tech machines to optimally reproduce prints, pictures etc. The inks used are Italian.

This 3m series of UPPE is available in three sizes:

- 3 meter x 3 meter
- 3 meter x 4,5 meter
- 3 meter x 6 meter
- In case the 3m series is just to big, choose the 2,5mx2,5m.

Of course, all sizes UPPE Quick Folding Tents can be personalized with your company logo or full color design for maximum brand exposure at exhibitions or events. UPPE has two different printing processes; silk screen for single or two-color logo's or for larger quantities, and full color for any desired design.