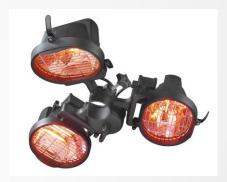

#### **UPPE Tent Heating**

UPPE, or course, also has a wide range of tent heating systems. This is essential when using your UPPE tent in cold winter circumstances or in fresh exhibiton halls. For every budget there is a solution. This goes from the unit with 3x500 Watt halogen heaters that you install in the Quick Folding Tent to ceramic hot air blowers of 2000 or 3000 Watts to the luxe tent heaters with Dr. Fishing heating elements for a truly intens heat source.