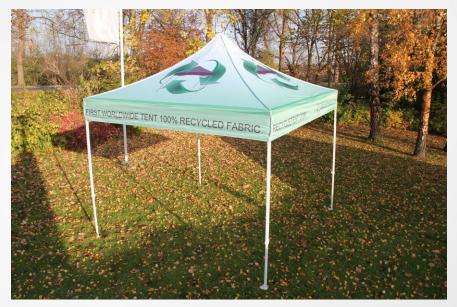

# **Quick Folding Tent – Recycle tent**

NEW & UNIQUE; we are worldwide the first and only tent brand to offer tent fabric made of 100% recycled pet bottles.

This fabric also comes with B1 DIN 4102 certificate. Suitable for any type of printing. Standard color for single units only available in white. For larger qty any color can be wover.

We keep innovating our Products in order to keep leading the industry as we do for 30 years now!