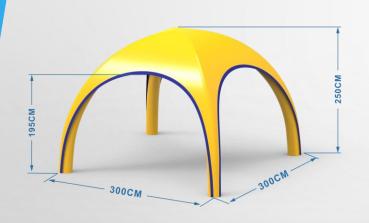

### **UPPE Aero Tent**

The UPPE Aero Tent is available in several dynamic sizes;

- 3x3 meter
- 4x4 meter
- 5x5 meter
- 6x6 meter
- 7x7 meter
- 8x8 meter

Due to our many years of experience we managed to bring a wide range of Aero Tents in the market which are distinctive. Our specialty is to deliver the best Aero Tent with UPPE quality against fair pricing. Short lead times are another feature you only find at UPPE.

The block building system with exchangeable roofs; individualy-detachable tubes; and a variety of optional walls, banners, awnings and tunnel parts in a range of sizes makes the Aero tent the ideal redesignable and expandable presentation platform for any eventor location

The roofs, walls, banners, awnings, tunnelparts can be printed to promote your company's brand. Walls can be printed one one or both sides to ensure you get maximum exposure.