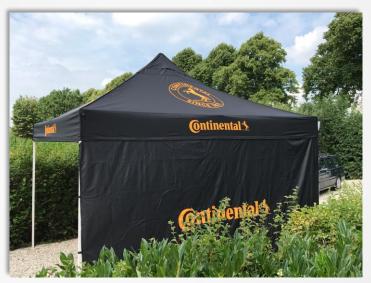

# **UPPE Quick Folding Tent**

The system shortly:

The Quick Folding Tent from UPPE is ready for use within 60 seconds thanks to the ingenious scissor truss frame system.

Of course you will also have cleared your space and covered your folded tent in the included coverbag (or in the optional roller bag) within 60 seconds.

# **Quick Folding Tent**

By introducing the Quick Folding Tent UPPE put a durable hard-wearing and outstanding quality tent in the market. It distinguishes itself by various aspects;

- The quality of the steel frame (durable steel of special alloy with a double layer of shiny powdercoating and virgin nylon parts)
- Unique 600D Polyester fabric for roof and walls (with B1 DIN 4102 certificate)
- Double sealed seams that prevent the top from leaking water
- A standard free service pack with each top, including a coverbag, stakes and ropes.
- Tight pricing; approx 30-45% lower than most brands in comparable high quality level.
- Short leadtimes (8-10 business days for full color print orders!)
- Flexibele production with respect to any of your custom needs and using highly advanced printing equipment.
- <u>30 years</u> of global experience with this top product.

## **Quick Folding Tent**

The most popular Quick Folding Tent series of UPPE is the 3 m series. This easy-to-use folding tent stands in a snap! UPPE delivers these wanted tents standard including a coverbag, 4 ropes and 4 stakes to secure the tent.