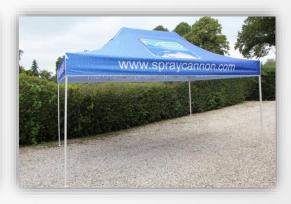

### Quick Folding Tent - 3x3 mtr

Some examples from our appreciated customers

# Quick Folding Tent - 3x4,5 mtr

Some examples from our appreciated customers

> 95% of the Quick Folding Tents are customized