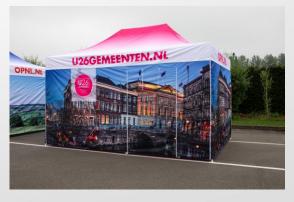

### Quick Folding Tent - 3x3 mtr

Some examples from our appreciated customers

# Quick Folding Tent - 3x4,5 mtr

Some examples from our appreciated customers

> 95% of the Quick Folding Tents are customized