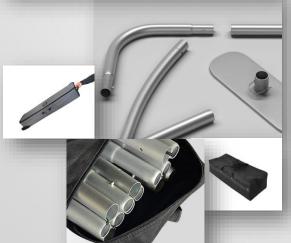

#### **UPPE Zipperwall straight**

UPPE zipperwalls come in 3 standard sizes

 SMALL
 244x221 cm
 13 kg

 MEDIUM
 295x221 cm
 15 kg

 LARGE
 596x221 cm
 26,5 kg

However, other sizes can be made on request.

The durable aluminium frame with snap buttons is easy to set up. After that you put the fabric over the frame, zip it up and ready.

The lycra cover can be printed single sided as well as double sided. The system comes standard with a black carry bag.

Optionally availabe a black rollerbag.

#### **UPPE Zipperwall curved**

Besides the straight zipper wall the same system is available as curved model. Standard in the following sizes:

 SMALL
 228x221 cm
 12 kg

 MEDIUM
 300x221 cm
 15 kg

 LARGE
 510x221 cm
 25 kg

Other sizes can be made on request.

The curved model creates a special area for specific presentations, themes or demonstrations.

Lycra covers are easy exchangable, just zipper up.

The system comes standard with a black carry bag. A roller bag is optionally available.