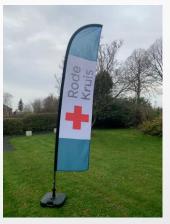

### **UPPE Flags**

UPPE offers a range of flags.

From beachflags, to banner flags, or kiosk flags.

Availabe with various bases, from ground pin to crossbar, or umbrella base to be filled with water. This base comes with a rotary bearing so that your flag always blows in the direction of the wind, for longer durability.

Kiosk flag exposure can be easily changed for higher attention value.