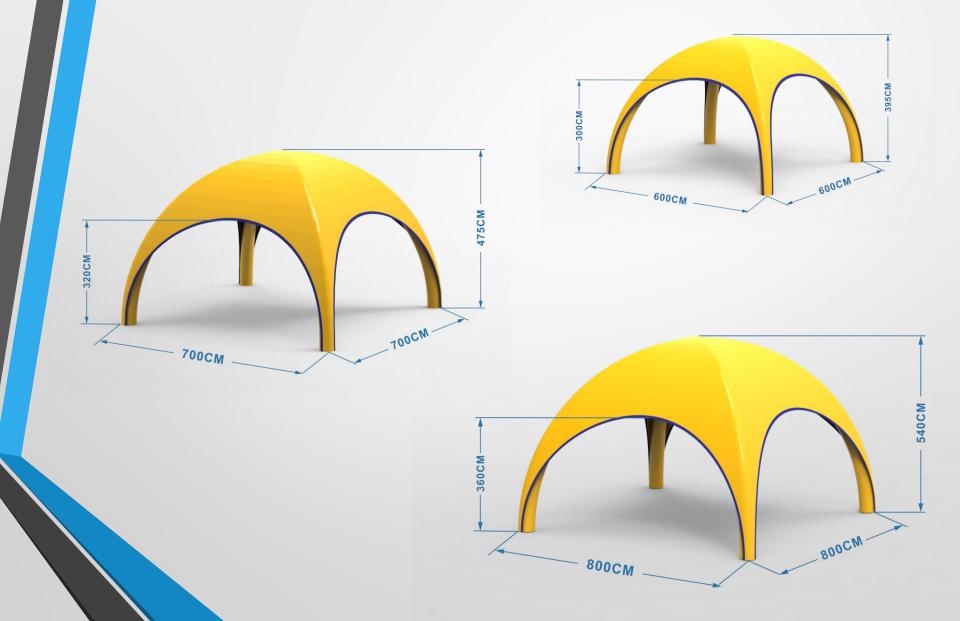

### **UPPE Aero Tent**

The UPPE Aero Tent is available in several dynamic sizes;

- 3x3 meter
- 4x4 meter
- 5x5 meter
- 6x6 meter
- 7x7 meter
- 8x8 meter

Due to our many years of experience we managed to bring a wide range of Aero Tents in the market which are distinctive. Our specialty is to deliver the best Aero Tent with UPPE quality against fair pricing. Short lead times are another feature you only find at UPPE.

The block building system with exchangeable roofs; individualy-detachable tubes; and a variety of optional walls, banners, awnings and tunnel parts in a range of sizes makes the Aero tent the ideal redesignable and expandable presentation platform for any eventor location

The roofs, walls, banners, awnings, tunnelparts can be printed to promote your company's brand. Walls can be printed one one or both sides to ensure you get maximum exposure.