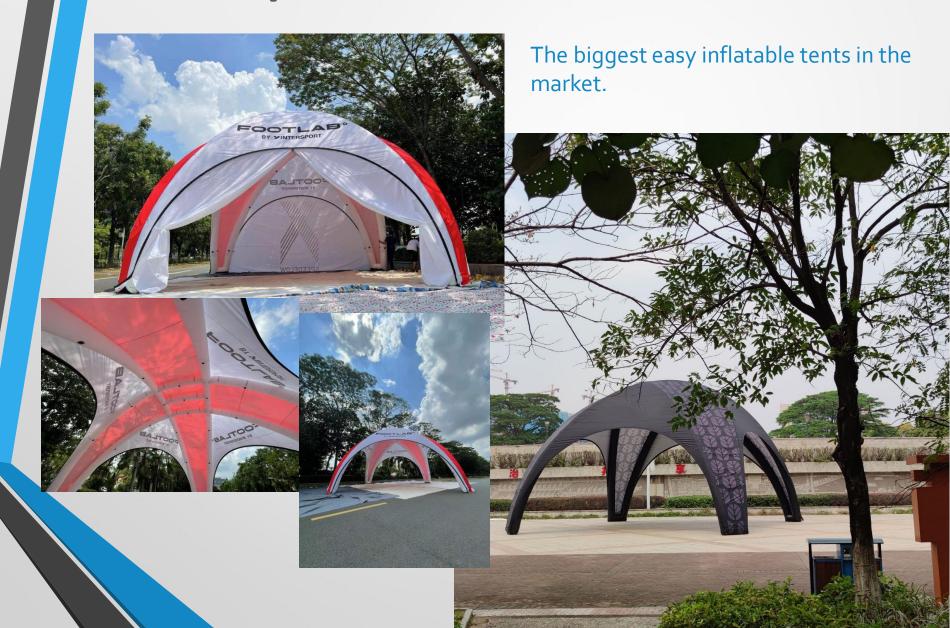

### **UPPE Spider Tent**

De UPPE Aero Spider Tent is available thanks to its double frame design. Up to 10x10m it is the largests inflatable tent in the market.

### **UPPE Spider Tent 8x8 & 10x10 meter**