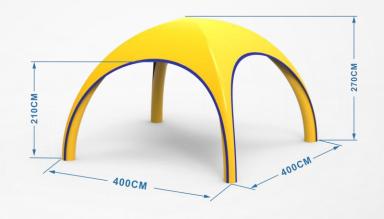

### **UPPE Aero Tent**

The UPPE Aero Tent is available in several dynamic sizes;

- 3x3 meter
- 4x4 meter
- 5x5 meter
- 6x6 meter
- 7x7 meter
- 8x8 meter

Due to our many years of experience we managed to bring a wide range of Aero Tents in the market which are distinctive. Our specialty is to deliver the best Aero Tent with UPPE quality against fair pricing. Short lead times are another feature you only find at UPPE.

The block building system with exchangeable roofs; individualy-detachable tubes; and a variety of optional walls, banners, awnings and tunnel parts in a range of sizes makes the Aero tent the ideal redesignable and expandable presentation platform for any eventor location

The roofs, walls, banners, awnings, tunnelparts can be printed to promote your company's brand. Walls can be printed one one or both sides to ensure you get maximum exposure.