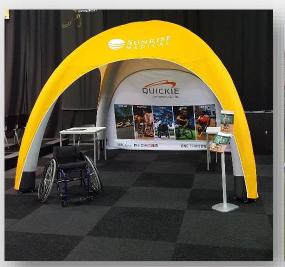

### **UPPE Spider Tent**

De UPPE Aero Spider Tent is available thanks to its double frame design. Up to 10x10m it is the largests inflatable tent in the market.

### **UPPE Spider Tent 8x8 & 10x10 meter**