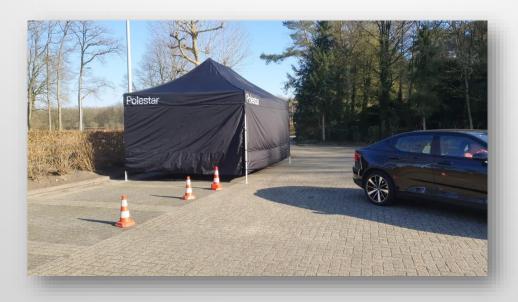

# **UPPE Quick Folding Tent**

The system shortly:

The Quick Folding Tent from UPPE is ready for use within 60 seconds thanks to the ingenious scissor truss frame system.

Of course you will also have cleared your space and covered your folded tent in the included coverbag (or in the optional roller bag) within 60 seconds.

# **Quick Folding Tent**

By introducing the Quick Folding Tent UPPE put a durable hard-wearing and outstanding quality tent in the market. It distinguishes itself by various aspects;

- The quality of the steel frame (durable steel of special alloy with a double layer of shiny powdercoating and virgin nylon parts)
- Unique 600D Polyester fabric for roof and walls (with B1 DIN 4102 certificate)
- Double sealed seams that prevent the top from leaking water
- A standard free service pack with each top, including a coverbag, stakes and ropes.
- Tight pricing; approx 30-45% lower than most brands in comparable high quality level.
- Short leadtimes (8-10 business days for full color print orders!)
- Flexibele production with respect to any of your custom needs and using highly advanced printing equipment.
- <u>30 years</u> of global experience with this top product.

## **Quick Folding Tent**

The most popular Quick Folding Tent series of UPPE is the 3 m series. This easy-to-use folding tent stands in a snap! UPPE delivers these wanted tents standard including a coverbag, 4 ropes and 4 stakes to secure the tent.