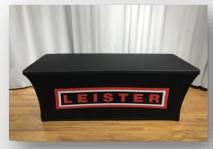

#### **UPPE Event table**

This folding event table needs little explanation. The size is 180x76cm and it is available with full color cover, fully matching your other promotional materials.

The table is easy to unfold and to fold in again and it is fitted with a hinge for facile carrying.

The cover can be a loose fit or a stretch fit.