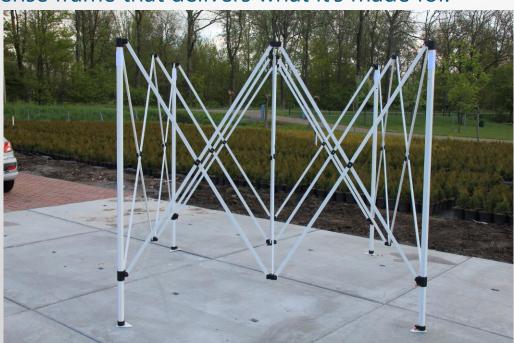

# **UPPE Quick Folding Tent**

The system shortly:

The Quick Folding Tent from UPPE is ready for use within 60 seconds thanks to the ingenious scissor truss frame system.

Of course you will also have cleared your space and covered your folded tent in the included coverbag (or in the optional roller bag) within 60 seconds.

# **Quick Folding Tent**

By introducing the Quick Folding Tent UPPE put a durable hard-wearing and outstanding quality tent in the market. It distinguishes itself by various aspects;

- The quality of the steel frame (durable steel of special alloy with a double layer of shiny powdercoating and virgin nylon parts)
- Unique 600D Polyester fabric for roof and walls (with B1 DIN 4102 certificate)
- Double sealed seams that prevent the top from leaking water
- A standard free service pack with each top, including a coverbag, stakes and ropes.
- Tight pricing; approx 30-45% lower than most brands in comparable high quality level.
- Short leadtimes (8-10 business days for full color print orders!)
- Flexibele production with respect to any of your custom needs and using highly advanced printing equipment.
- <u>30 years</u> of global experience with this top product.

### **Quick Folding Tent – Frame 3 meter**

The UPPE Quick Folding Tent Frame is made of durable steel developed for this purpose. It comes with a double layer luxury high gloss powder coating.

Steel frames are proven the best choice in the todays climate.