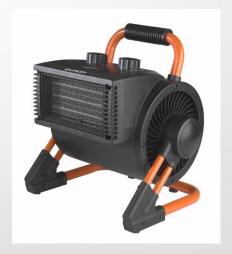

#### **UPPE Tent Heating**

UPPE, or course, also has a wide range of tent heating systems. This is essential when using your UPPE tent in cold winter circumstances or in fresh exhibiton halls. For every budget there is a solution. This goes from the unit with 3x500 Watt halogen heaters that you install in the Quick Folding Tent to ceramic hot air blowers of 2000 or 3000 Watts to the luxe tent heaters with Dr. Fishing heating elements for a truly intens heat source.

For each tent and size a solution. For more information just call us or email us.