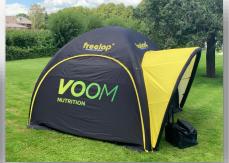

### **UPPE Aero Tent**

The UPPE Aero Tent is available in several dynamic sizes;

- 3x3 meter
- 4x4 meter
- 5x5 meter
- 6x6 meter
- 7x7 meter
- 8x8 meter

Due to our many years of experience we managed to bring a wide range of Aero Tents in the market which are distinctive. Our specialty is to deliver the best Aero Tent with UPPE quality against fair pricing. Short lead times are another feature you only find at UPPE.

The block building system with exchangeable roofs; individualy-detachable tubes; and a variety of optional walls, banners, awnings and tunnel parts in a range of sizes makes the Aero tent the ideal redesignable and expandable presentation platform for any eventor location

The roofs, walls, banners, awnings, tunnelparts can be printed to promote your company's brand. Walls can be printed one one or both sides to ensure you get maximum exposure.