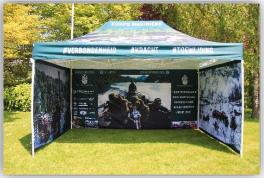

### Quick Folding Tent - 3x3 mtr

Some examples from our appreciated customers

# Quick Folding Tent - 3x4,5 mtr

Some examples from our appreciated customers

> 95% of the Quick Folding Tents are customized