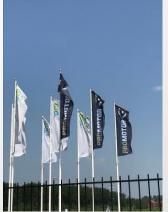

### **UPPE Flags**

UPPE offers a range of flags.

From beachflags, to banner flags, or kiosk flags.

Availabe with various bases, from ground pin to crossbar, or umbrella base to be filled with water. This base comes with a rotary bearing so that your flag always blows in the direction of the wind, for longer durability.

Kiosk flag exposure can be easily changed for higher attention value.