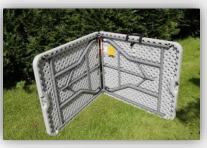

#### **UPPE Event table**

This folding event table needs little explanation. The size is 180x76cm and it is available with full color cover, fully matching your other promotional materials.

The table is easy to unfold and to fold in again and it is fitted with a hinge for facile carrying.

The cover can be a loose fit or a stretch fit.