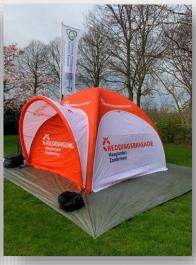

### **UPPE Aero Tent**

The UPPE Aero Tent is available in several dynamic sizes;

- 3x3 meter
- 4x4 meter
- 5x5 meter
- 6x6 meter
- 7x7 meter
- 8x8 meter

Due to our many years of experience we managed to bring a wide range of Aero Tents in the market which are distinctive. Our specialty is to deliver the best Aero Tent with UPPE quality against fair pricing. Short lead times are another feature you only find at UPPE.

The block building system with exchangeable roofs; individualy-detachable tubes; and a variety of optional walls, banners, awnings and tunnel parts in a range of sizes makes the Aero tent the ideal redesignable and expandable presentation platform for any eventor location

The roofs, walls, banners, awnings, tunnelparts can be printed to promote your company's brand. Walls can be printed one one or both sides to ensure you get maximum exposure.