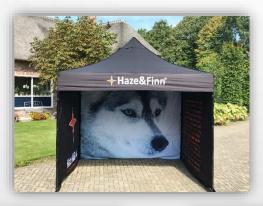

### Quick Folding Tent - 3x3 mtr

Some examples from our appreciated customers

# Quick Folding Tent - 3x4,5 mtr

Some examples from our appreciated customers

> 95% of the Quick Folding Tents are customized