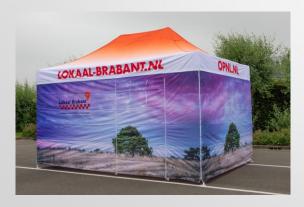

### Quick Folding Tent - 3x3 mtr

Some examples from our appreciated customers

# Quick Folding Tent - 3x4,5 mtr

Some examples from our appreciated customers

> 95% of the Quick Folding Tents are customized