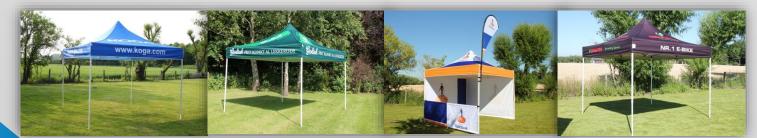

### Quick Folding Tent - 3x3 mtr

Some examples from our appreciated customers

# Quick Folding Tent - 3x4,5 mtr

Some examples from our appreciated customers

> 95% of the Quick Folding Tents are customized