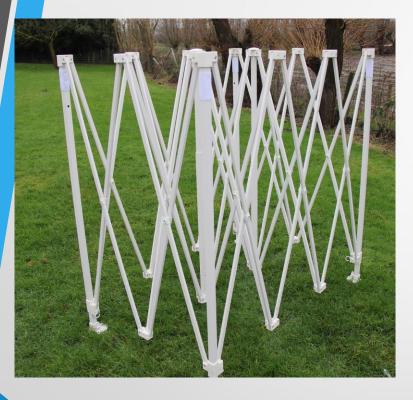

# **UPPE Quick Folding Tent**

The system shortly:

The Quick Folding Tent from UPPE is ready for use within 60 seconds thanks to the ingenious scissor truss frame system.

Of course you will also have cleared your space and covered your folded tent in the included coverbag (or in the optional roller bag) within 60 seconds.

# **Quick Folding Tent**

By introducing the Quick Folding Tent UPPE put a durable hard-wearing and outstanding quality tent in the market. It distinguishes itself by various aspects;

- The quality of the steel frame (durable steel of special alloy with a double layer of shiny powdercoating and virgin nylon parts)
- Unique 600D Polyester fabric for roof and walls (with B1 DIN 4102 certificate)
- Double sealed seams that prevent the top from leaking water
- A standard free service pack with each top, including a coverbag, stakes and ropes.
- Tight pricing; approx 30-45% lower than most brands in comparable high quality level.
- Short leadtimes (8-10 business days for full color print orders!)
- Flexibele production with respect to any of your custom needs and using highly advanced printing equipment.
- <u>30 years</u> of global experience with this top product.

### **Quick Folding Tent – Frame 3 meter**

The UPPE Quick Folding Tent Frame is made of durable steel developed for this purpose. It comes with a double layer luxury high gloss powder coating.

Steel frames are proven the best choice in the todays climate.