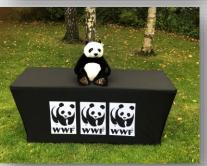

#### **UPPE Event table**

This folding event table needs little explanation. The size is 180x76cm and it is available with full color cover, fully matching your other promotional materials.

The table is easy to unfold and to fold in again and it is fitted with a hinge for facile carrying.

The cover can be a loose fit or a stretch fit.