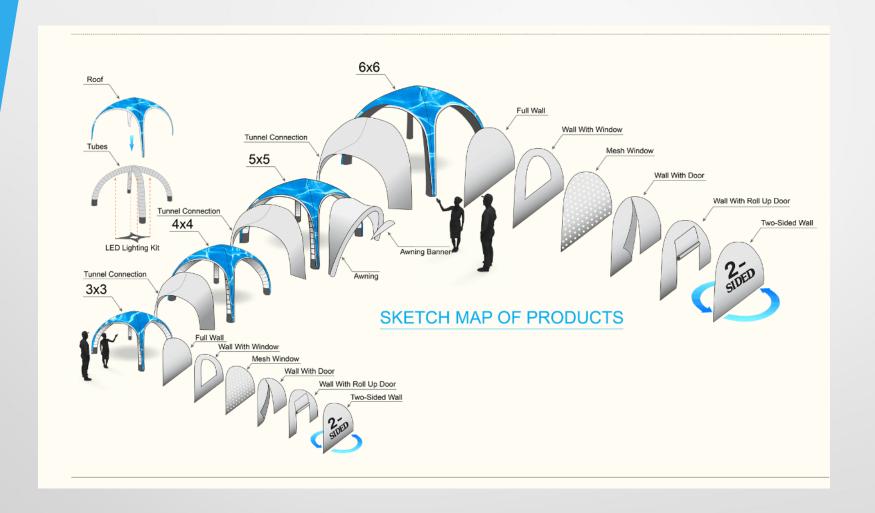

### **UPPE Aero Tent**

The UPPE Aero Tent is available in several dynamic sizes;

- 3x3 meter
- 4x4 meter
- 5x5 meter
- 6x6 meter
- 7x7 meter
- 8x8 meter

Due to our many years of experience we managed to bring a wide range of Aero Tents in the market which are distinctive. Our specialty is to deliver the best Aero Tent with UPPE quality against fair pricing. Short lead times are another feature you only find at UPPE.

The block building system with exchangeable roofs; individualy-detachable tubes; and a variety of optional walls, banners, awnings and tunnel parts in a range of sizes makes the Aero tent the ideal redesignable and expandable presentation platform for any eventor location

#### **Aero Tent - Tunnel connectors**

All UPPE Aero Tents can be connected with special designed tunnel connection cloths, full color printed to ensure your artwork and design generate the maximum exposure. Even from the 3 meter model to connect to a 6 meter model there is a cloth available.