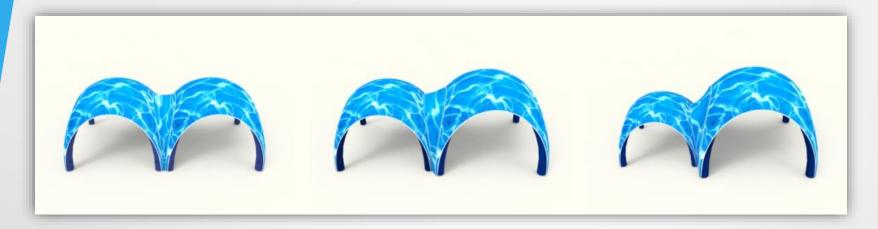

### **UPPE Aero Tent**

The UPPE Aero Tent is available in several dynamic sizes;

- 3x3 meter
- 4x4 meter
- 5x5 meter
- 6x6 meter
- 7x7 meter
- 8x8 meter

Due to our many years of experience we managed to bring a wide range of Aero Tents in the market which are distinctive. Our specialty is to deliver the best Aero Tent with UPPE quality against fair pricing. Short lead times are another feature you only find at UPPE.

The block building system with exchangeable roofs; individualy-detachable tubes; and a variety of optional walls, banners, awnings and tunnel parts in a range of sizes makes the Aero tent the ideal redesignable and expandable presentation platform for any eventor location