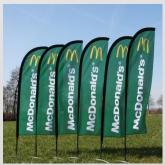

### **UPPE Flags**

UPPE offers a range of flags.

From beachflags, to banner flags, or kiosk flags.

Availabe with various bases, from ground pin to crossbar, or umbrella base to be filled with water. This base comes with a rotary bearing so that your flag always blows in the direction of the wind, for longer durability.

Kiosk flag exposure can be easily changed for higher attention value.