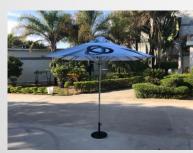

#### **UPPE Umbrellas**

High quality friendly usere cafe umbrellas, with interchangeable cover, and therefore extremely suitable for promotion and promotional events. Very affordable pricing.

Choice of several cover materials.

the sizes 2x2 and 2x4m are very easy to transport.

Available in;

Square 2x2m 2,4x2,4m and 3x3m

Octo 2,4m Ø and 3m Ø