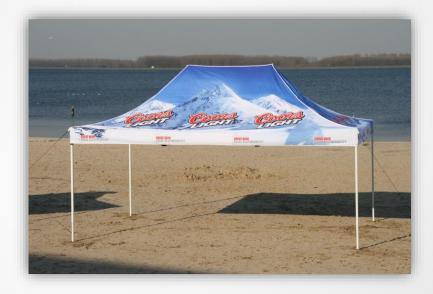

## **Quick Folding Tent**

The most popular Quick Folding Tent series of UPPE is the 3 m series. This easy-to-use folding tent stands in a snap! UPPE delivers these wanted tents standard including a coverbag, 4 ropes and 4 stakes to secure the tent.

This 3m series of UPPE is available in three sizes:

- 3 meter x 3 meter
- 3 meter x 4,5 meter
- 3 meter x 6 meter
- In case the 3m series is just to big, choose the 2,5mx2,5m.

Of course, all sizes UPPE Quick Folding Tents can be personalized with your company logo or full color design for maximum brand exposure at exhibitions or events. UPPE has two different printing processes; silk screen for single or two-color logo's or for larger quantities, and full color for any desired design.