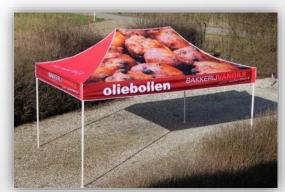

### Quick Folding Tent - 3x3 mtr

Some examples from our appreciated customers

# Quick Folding Tent - 3x4,5 mtr

Some examples from our appreciated customers

> 95% of the Quick Folding Tents are customized