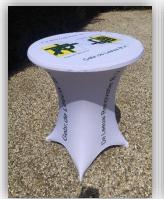

### **UPPE Standing table with fc cover**

The UPPE stretch tablecovers complete your look and exposure.

The full color printed covers from UPPE are suitable for a standard size standing tabel with a table top of 85 cm diameter.

A beautiful added value in your exposure. Just add it in your UPPE package when you order your tents, your beachflags etc.

The table covers are washable. Mininum order quantity 3 pcs.