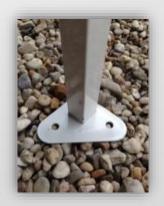

Pull pin slider for easy release and use friendly toggle for leg adjustment. Strong steel foot plates.

A no nonsense frame that delivers what it's made for.