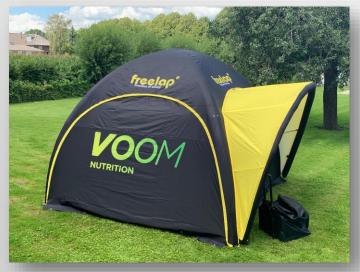

### **UPPE Aero Tent**

The UPPE Aero Tent is available in several dynamic sizes;

- 3x3 meter
- 4x4 meter
- 5x5 meter
- 6x6 meter
- 7x7 meter
- 8x8 meter

Due to our many years of experience we managed to bring a wide range of Aero Tents in the market which are distinctive. Our specialty is to deliver the best Aero Tent with UPPE quality against fair pricing. Short lead times are another feature you only find at UPPE.

The block building system with exchangeable roofs; individualy-detachable tubes; and a variety of optional walls, banners, awnings and tunnel parts in a range of sizes makes the Aero tent the ideal redesignable and expandable presentation platform for any eventor location

The roofs, walls, banners, awnings, tunnelparts can be printed to promote your company's brand. Walls can be printed one one or both sides to ensure you get maximum exposure.