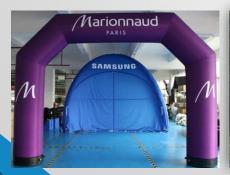

#### **UPPE Inflatables**

UPPE can make finish arches in various sizes and designs and in addition to that, any kind of inflatable can be made to highlight your product on an event.

If you share with us your thoughts and ideas we will work it out for you. We consider your goal, your budget and the maximum achievable exposure so we can achieve the maximum result for you.