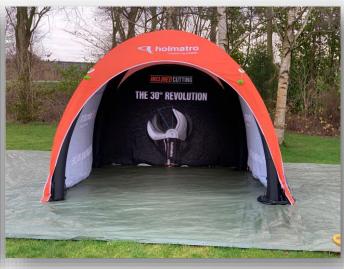

### **UPPE Aero Tent**

The UPPE Aero Tent is available in several dynamic sizes;

- 3x3 meter
- 4x4 meter
- 5x5 meter
- 6x6 meter
- 7x7 meter
- 8x8 meter

Due to our many years of experience we managed to bring a wide range of Aero Tents in the market which are distinctive. Our specialty is to deliver the best Aero Tent with UPPE quality against fair pricing. Short lead times are another feature you only find at UPPE.

The block building system with exchangeable roofs; individualy-detachable tubes; and a variety of optional walls, banners, awnings and tunnel parts in a range of sizes makes the Aero tent the ideal redesignable and expandable presentation platform for any eventor location

The roofs, walls, banners, awnings, tunnelparts can be printed to promote your company's brand. Walls can be printed one one or both sides to ensure you get maximum exposure.