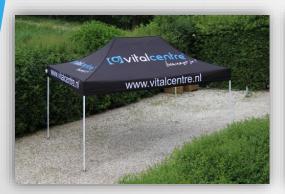

## **Quick Folding Tent**

The most popular Quick Folding Tent series of UPPE is the 3 m series. This easy-to-use folding tent stands in a snap! UPPE delivers these wanted tents standard including a coverbag, 4 ropes and 4 stakes to secure the tent.

This 3m series of UPPE is available in three sizes:

- 3 meter x 3 meter
- 3 meter x 4,5 meter
- 3 meter x 6 meter
- In case the 3m series is just to big, choose the 2,5mx2,5m.

Of course, all sizes UPPE Quick Folding Tents can be personalized with your company logo or full color design for maximum brand exposure at exhibitions or events. UPPE has two different printing processes; silk screen for single or two-color logo's or for larger quantities, and full color for any desired design.