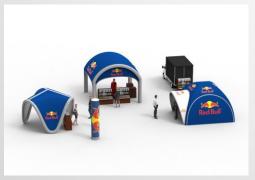

igh-end zipper

#### **Aero Tent - Tunnel connectors**



All UPPE Aero Tents can be connected with special designed tunnel connection cloths, full color printed to ensure your artwork and design generate the maximum exposure. Even from the 3 meter model to connect to a 6 meter model there is a cloth available.

These tunnel connection cloths will be attached to Aero tent top by high-end zippers.

#### **UPPE** Aero Tent – Aero Tent options



#### **UPPE Aero Tent - Accessories**



**Roll Trolley** 

Electric pump

Hand pump

Weightbags for tent (to be filled with water)

Weightbags for walls (to be filled with water)

Repair kit

Ropes and stakes

### **UPPE Aero Tent - Inspiration**











#### **UPPE N-tent**





UPPE N-Tent
Available
3x3 meter
4x4 meter
5x5 meter (see picture)







### **UPPE Spider Tent**

De UPPE Aero Spider Tent is available thanks to its double frame design. Up to 10x10m it is the largests inflatable tent in the market.



### **UPPE Spider Tent 8x8 & 10x10 meter**



#### **UPPE Inflatables**

UPPE can make finish arches in various sizes and designs and in addition to that, any kind of inflatable can be made to highlight your product on an event.

If you share with us your thoughts and ideas we will work it out for you. We consider your goal, your budget and the maximum achievable exposure so we can achieve the maximum result for you.















#### **UPPE Umbrellas**

High quality friendly usere cafe umbrellas, with interchangeable cover, and therefore extremely suitable for promotion and promotional events. Very affordable pricing.