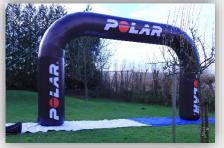

### **UPPE Aero Tent**

The UPPE Aero Tent is available in several dynamic sizes;

- 3x3 meter
- 4x4 meter
- 5x5 meter
- 6x6 meter
- 7x7 meter
- 8x8 meter

Due to our many years of experience we managed to bring a wide range of Aero Tents in the market which are distinctive. Our specialty is to deliver the best Aero Tent with UPPE quality against fair pricing. Short lead times are another feature you only find at UPPE.

The block building system with exchangeable roofs; individualy-detachable tubes; and a variety of optional walls, banners, awnings and tunnel parts in a range of sizes makes the Aero tent the ideal redesignable and expandable presentation platform for any eventor location

The roofs, walls, banners, awnings, tunnelparts can be printed to promote your company's brand. Walls can be printed one one or both sides to ensure you get maximum exposure.