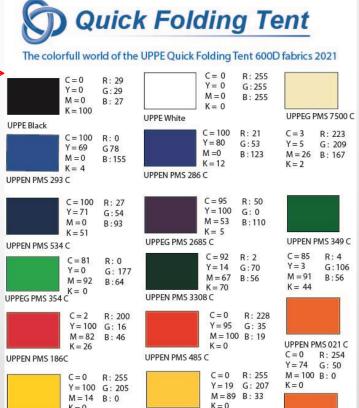

### **Quick Folding Tent - Fabrics**

The Quick Folding Tent is standard available in the below reflected 600D polyester fabric colors:

UPPE also offers its customers the opportunity to deliver their own PMS color, starting from 25 pcs of 3x3m tents with eg 3 walls.

We keep fabric in custom colors for several brands in stock, so if you're looking for a special color -besides the shown standard colors, ask us.

Of course for smaller quantities, just create the desired pms color through full color printing, in that case the inside of the top is white non printed. (see picture)

UPPEN PMS 123 C

UPPEN PMS 429 C

R: 106

G: 109

B:113

Y = 22

all fabrics have coating 81 DIN 4102

M = 17

R: 162

G: 170

M = 19 B: 173

Y = 23

UPPEG PMS 1655 C

G: 96

B: 18

C = 0

Y = 73

M = 98

K = 0

UPPEG PMS 116 C

UPPEG PMS Cool Grey 9c