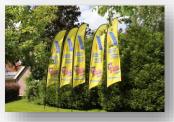

### **UPPE Flags**

UPPE offers a range of flags.

From beachflags, to banner flags, or kiosk flags.

Availabe with various bases, from ground pin to crossbar, or umbrella base to be filled with water. This base comes with a rotary bearing so that your flag always blows in the direction of the wind, for longer durability.

Kiosk flag exposure can be easily changed for higher attention value.