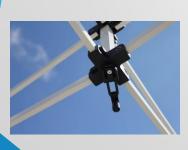

### **Quick Folding Tent – Frame 3 meter**

The UPPE Quick Folding Tent Frame is made of durable steel developed for this purpose. It comes with a double layer luxury high gloss powder coating.

Steel frames are proven the best choice in the todays climate.

Pull pin slider for easy release and use friendly toggle for leg adjustment. Strong steel foot plates.

A no nonsense frame that delivers what it's made for.