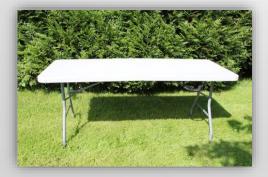

#### **UPPE Event table**

This folding event table needs little explanation. The size is 180x76cm and it is available with full color cover, fully matching your other promotional materials.

The table is easy to unfold and to fold in again and it is fitted with a hinge for facile carrying.

The cover can be a loose fit or a stretch fit.