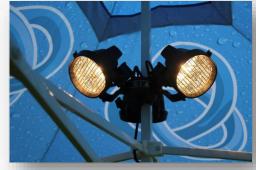

### **UPPE Tent lightning**

Ligtning your UPPE tent for use at night or in darker winter days.

For the Quick Folding Tent we have the option to place 3x120W lamps (instead of the 3 heating fixtures). Heat or light from the same system, the best of two worlds. Easy to exchange. Unfortunately you cannot use both at the same time. It's either light or heat.

For the Aerotent a special LED light has been designed. Easy to hang on the frame by using the special hooks.