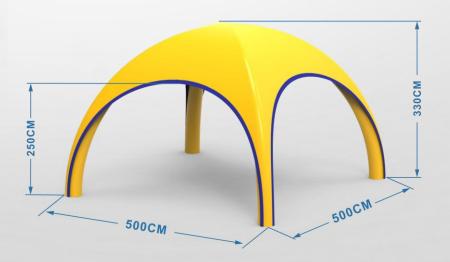

### **UPPE Aero Tent**

The UPPE Aero Tent is available in several dynamic sizes;

- 3x3 meter
- 4x4 meter
- 5x5 meter
- 6x6 meter
- 7x7 meter
- 8x8 meter

Due to our many years of experience we managed to bring a wide range of Aero Tents in the market which are distinctive. Our specialty is to deliver the best Aero Tent with UPPE quality against fair pricing. Short lead times are another feature you only find at UPPE.

The block building system with exchangeable roofs; individualy-detachable tubes; and a variety of optional walls, banners, awnings and tunnel parts in a range of sizes makes the Aero tent the ideal redesignable and expandable presentation platform for any eventor location

The roofs, walls, banners, awnings, tunnelparts can be printed to promote your company's brand. Walls can be printed one one or both sides to ensure you get maximum exposure.