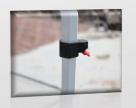

### **Quick Folding Tent – Frame 3 meter**

The UPPE Quick Folding Tent Frame is made of durable steel developed for this purpose. It comes with a double layer luxury high gloss powder coating.

Steel frames are proven the best choice in the todays climate.

Pull pin slider for easy release and use friendly toggle for leg adjustment. Strong steel foot plates.

A no nonsense frame that delivers what it's made for.