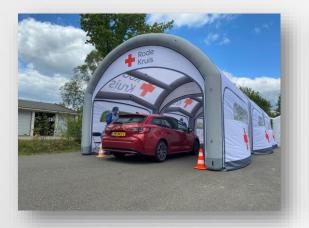

### **UPPE Aero Tent**

The UPPE Aero Tent is available in several dynamic sizes;

- 3x3 meter
- 4x4 meter
- 5x5 meter
- 6x6 meter
- 7x7 meter
- 8x8 meter

Due to our many years of experience we managed to bring a wide range of Aero Tents in the market which are distinctive. Our specialty is to deliver the best Aero Tent with UPPE quality against fair pricing. Short lead times are another feature you only find at UPPE.

The block building system with exchangeable roofs; individualy-detachable tubes; and a variety of optional walls, banners, awnings and tunnel parts in a range of sizes makes the Aero tent the ideal redesignable and expandable presentation platform for any eventor location

The roofs, walls, banners, awnings, tunnelparts can be printed to promote your company's brand. Walls can be printed one one or both sides to ensure you get maximum exposure.