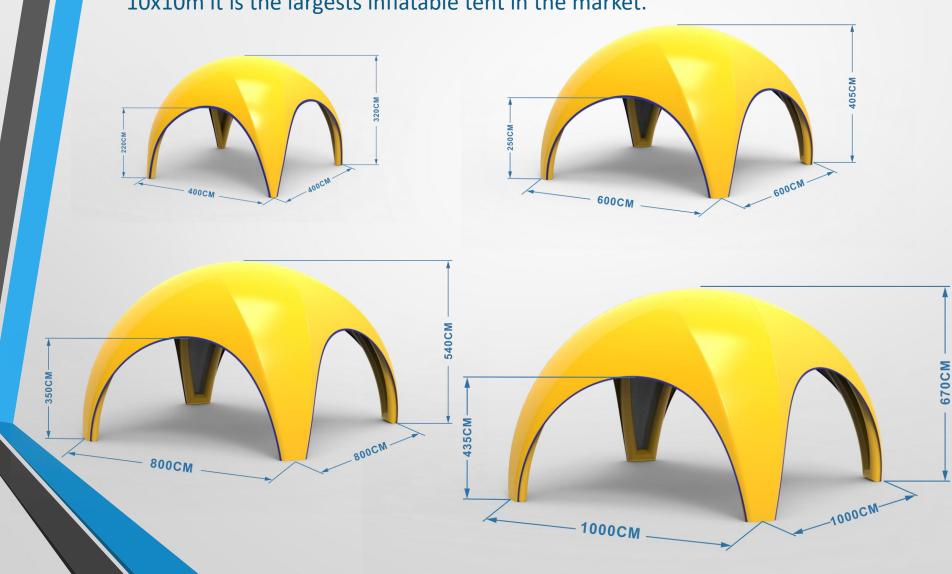

### **UPPE Spider Tent**

De UPPE Aero Spider Tent is available thanks to its double frame design. Up to 10x10m it is the largests inflatable tent in the market.

### **UPPE Spider Tent 8x8 & 10x10 meter**