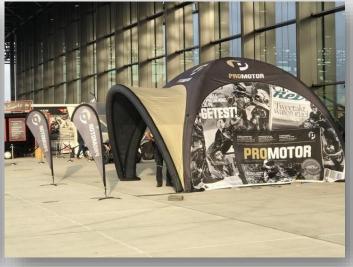

### Quick Folding Tent - 3x3 mtr

Some examples from our appreciated customers

# Quick Folding Tent - 3x4,5 mtr

Some examples from our appreciated customers

> 95% of the Quick Folding Tents are customized