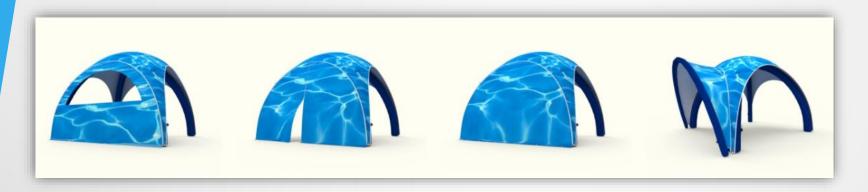

### **UPPE Aero Tent**

The UPPE Aero Tent is available in several dynamic sizes;

- 3x3 meter
- 4x4 meter
- 5x5 meter
- 6x6 meter
- 7x7 meter
- 8x8 meter

Due to our many years of experience we managed to bring a wide range of Aero Tents in the market which are distinctive. Our specialty is to deliver the best Aero Tent with UPPE quality against fair pricing. Short lead times are another feature you only find at UPPE.

The block building system with exchangeable roofs; individualy-detachable tubes; and a variety of optional walls, banners, awnings and tunnel parts in a range of sizes makes the Aero tent the ideal redesignable and expandable presentation platform for any eventor location

The roofs, walls, banners, awnings, tunnelparts can be printed to promote your company's brand. Walls can be printed one one or both sides to ensure you get maximum exposure.