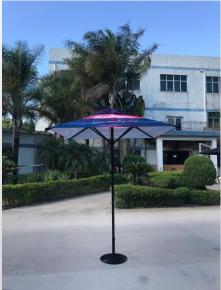

#### **UPPE Umbrellas**

High quality friendly usere cafe umbrellas, with interchangeable cover, and therefore extremely suitable for promotion and promotional events. Very affordable pricing.

Choice of several cover materials.

the sizes 2x2 and 2x4m are very easy to transport.

Available in;

Square 2x2m 2,4x2,4m and 3x3m

Octo 2,4m Ø and 3m Ø