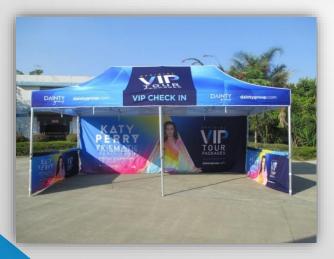

### **UPPE Aero Tent**

The UPPE Aero Tent is available in several dynamic sizes;

- 3x3 meter
- 4x4 meter
- 5x5 meter
- 6x6 meter
- 7x7 meter
- 8x8 meter

Due to our many years of experience we managed to bring a wide range of Aero Tents in the market which are distinctive. Our specialty is to deliver the best Aero Tent with UPPE quality against fair pricing. Short lead times are another feature you only find at UPPE.

The block building system with exchangeable roofs; individualy-detachable tubes; and a variety of optional walls, banners, awnings and tunnel parts in a range of sizes makes the Aero tent the ideal redesignable and expandable presentation platform for any eventor location

The roofs, walls, banners, awnings, tunnelparts can be printed to promote your company's brand. Walls can be printed one one or both sides to ensure you get maximum exposure.