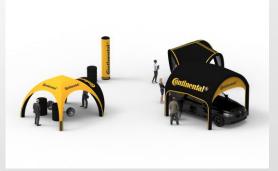

### **UPPE Aero Tent**

The UPPE Aero Tent is available in several dynamic sizes;

- 3x3 meter
- 4x4 meter
- 5x5 meter
- 6x6 meter
- 7x7 meter
- 8x8 meter

Due to our many years of experience we managed to bring a wide range of Aero Tents in the market which are distinctive. Our specialty is to deliver the best Aero Tent with UPPE quality against fair pricing. Short lead times are another feature you only find at UPPE.

The block building system with exchangeable roofs; individualy-detachable tubes; and a variety of optional walls, banners, awnings and tunnel parts in a range of sizes makes the Aero tent the ideal redesignable and expandable presentation platform for any eventor location

The roofs, walls, banners, awnings, tunnelparts can be printed to promote your company's brand. Walls can be printed one one or both sides to ensure you get maximum exposure.