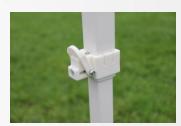

Pull pin slider for easy release and use friendly toggle for leg adjustment. Strong steel foot plates.

A no nonsense frame that delivers what it's made for.