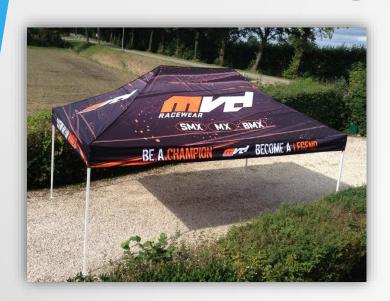

## **Quick Folding Tent**

The most popular Quick Folding Tent series of UPPE is the 3 m series. This easy-to-use folding tent stands in a snap! UPPE delivers these wanted tents standard including a coverbag, 4 ropes and 4 stakes to secure the tent.

This 3m series of UPPE is available in three sizes:

- 3 meter x 3 meter
- 3 meter x 4,5 meter
- 3 meter x 6 meter
- In case the 3m series is just to big, choose the 2,5mx2,5m.

Of course, all sizes UPPE Quick Folding Tents can be personalized with your company logo or full color design for maximum brand exposure at exhibitions or events. UPPE has two different printing processes; silk screen for single or two-color logo's or for larger quantities, and full color for any desired design.