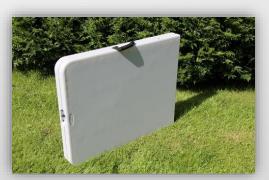

#### **UPPE Event table**

This folding event table needs little explanation. The size is 180x76cm and it is available with full color cover, fully matching your other promotional materials.

The table is easy to unfold and to fold in again and it is fitted with a hinge for facile carrying.

The cover can be a loose fit or a stretch fit.