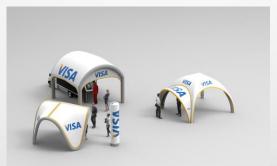

### **UPPE Aero Tent**

The UPPE Aero Tent is available in several dynamic sizes;

- 3x3 meter
- 4x4 meter
- 5x5 meter
- 6x6 meter
- 7x7 meter
- 8x8 meter

Due to our many years of experience we managed to bring a wide range of Aero Tents in the market which are distinctive. Our specialty is to deliver the best Aero Tent with UPPE quality against fair pricing. Short lead times are another feature you only find at UPPE.

The block building system with exchangeable roofs; individualy-detachable tubes; and a variety of optional walls, banners, awnings and tunnel parts in a range of sizes makes the Aero tent the ideal redesignable and expandable presentation platform for any eventor location

The roofs, walls, banners, awnings, tunnelparts can be printed to promote your company's brand. Walls can be printed one one or both sides to ensure you get maximum exposure.