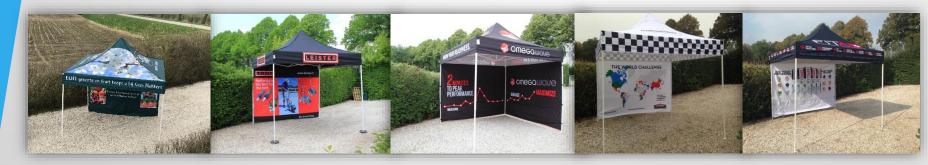

### Quick Folding Tent - 3x3 mtr

Some examples from our appreciated customers

# Quick Folding Tent - 3x4,5 mtr

Some examples from our appreciated customers

> 95% of the Quick Folding Tents are customized

### **Quick Folding Tent - 3x6 mtr**

Some examples from our appreciated customers

The 3x6m Quick Folding Tent has a fame with six legs and three peak poles. This results in a sleek design with large communication area on the long sides of the tent.

Ideal for events and fairs.