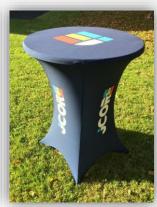

### **UPPE Standing table with fc cover**

The UPPE stretch tablecovers complete your look and exposure.

The full color printed covers from UPPE are suitable for a standard size standing tabel with a table top of 85 cm diameter.

A beautiful added value in your exposure. Just add it in your UPPE package when you order your tents, your beachflags etc.

The table covers are washable. Mininum order quantity 3 pcs.