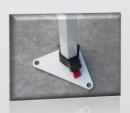

### **Quick Folding Tent – Frame 3 meter**

The UPPE Quick Folding Tent Frame is made of durable steel developed for this purpose. It comes with a double layer luxury high gloss powder coating.

Steel frames are proven the best choice in the todays climate.

Pull pin slider for easy release and use friendly toggle for leg adjustment. Strong steel foot plates.

A no nonsense frame that delivers what it's made for.