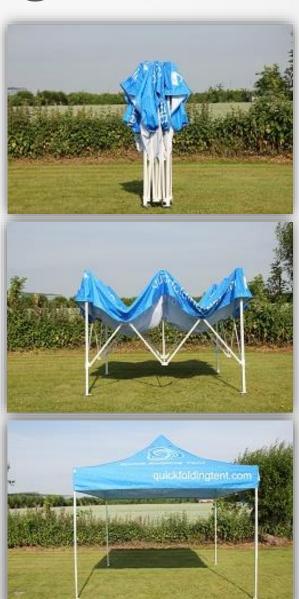

# **UPPE Quick Folding Tent**

The system shortly:

The Quick Folding Tent from UPPE is ready for use within 60 seconds thanks to the ingenious scissor truss frame system.

Of course you will also have cleared your space and covered your folded tent in the included coverbag (or in the optional roller bag) within 60 seconds.

# **Quick Folding Tent**

By introducing the Quick Folding Tent UPPE put a durable hard-wearing and outstanding quality tent in the market. It distinguishes itself by various aspects;

- The quality of the steel frame (durable steel of special alloy with a double layer of shiny powdercoating and virgin nylon parts)
- Unique 600D Polyester fabric for roof and walls (with B1 DIN 4102 certificate)
- Double sealed seams that prevent the top from leaking water
- A standard free service pack with each top, including a coverbag, stakes and ropes.
- Tight pricing; approx 30-45% lower than most brands in comparable high quality level.
- Short leadtimes (8-10 business days for full color print orders!)
- Flexibele production with respect to any of your custom needs and using highly advanced printing equipment.
- <u>30 years</u> of global experience with this top product.